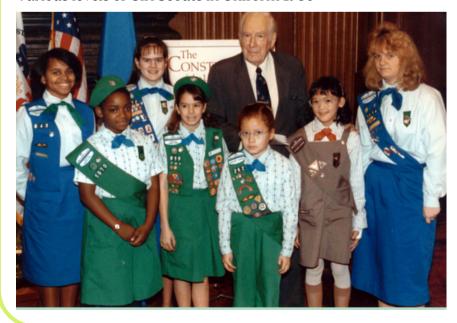

# Girl Scout Uniforms Through the Ages



Girl Scout uniforms are constantly evolving. Compare the uniforms from the past to the uniforms of today.

#### Girl Scout Khaki Uniform 1914-1928



# Girl Scout Uniforms 1928-1940



### Girl Scout Uniforms 1939-1948



# Girl Scout Uniforms 1950-1960



# Girl Scout Uniforms 1960-1970



# Girl Scout Uniforms 1970-1980



#### Girl Scout Uniforms 1980-1990

# Girl Scout Uniform Catalog 1980



Various levels of Girl Scouts in Uniform 1980



Girl Scout Senior 1981





GSUSA Identification 1980-2013 Council Identification 1980-2013



The Daisy level started in 1984. This is the very first uniform.





Image credits: vintagegirlscout.com and GSUSA Archives

#### Girl Scout Uniforms 1990-2000

#### Junior Girl Scout 1990







A ST Green C. (A Chara C. Control C. Control

Social Set Security and 11 Proposal and a statute control of the statute of the s

Cadette and Senior Girl Scouts

Daisy Pin 1993



For Size 2-12 (1928-2008). Some confined in Empirical poses.

Continuos South Principal South Properties (2014). Berthall St. St. 111-12 (1974).

Latter South South South South Properties (2014). Berthall St. St. 111-12 (1974).

Latter South Sout

and STAIN SIN productions of the production of t

Brownie Cap 1990





Brownie