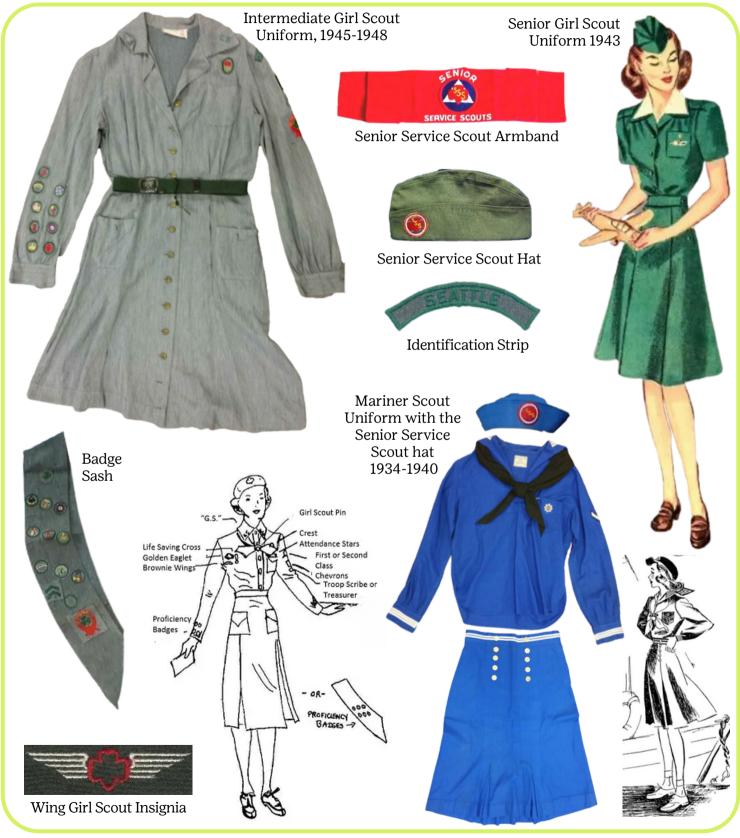

# Girl Scout Uniforms Through the Ages



Girl Scout uniforms are constantly evolving. Compare the uniforms from the past to the uniforms of today.

#### Girl Scout Khaki Uniform 1914-1928



# Girl Scout Uniforms 1928-1940



### Girl Scout Uniforms 1939-1948



# Girl Scout Uniforms 1950-1960



# Girl Scout Uniforms 1960-1970



# Girl Scout Uniforms 1970-1980



#### Girl Scout Uniforms 1980-1990

# Girl Scout Uniform Catalog 1980



Various levels of Girl Scouts in Uniform 1980



Girl Scout Senior 1981





GSUSA Identification 1980-2013 Council Identification 1980-2013



The Daisy level started in 1984. This is the very first uniform.





Image credits: vintagegirlscout.com and GSUSA Archives

#### Girl Scout Uniforms 1990-2000

#### Junior Girl Scout 1990







A ST Green C. (A Chara C. Control C. Control

Social Set Security and 11 Proposal and a statute control of the statute of the s

Cadette and Senior Girl Scouts

Daisy Pin 1993



For Size 2-12 (1928-2008). Some confined in Empirical poses.

Continuos South Principal South Proper