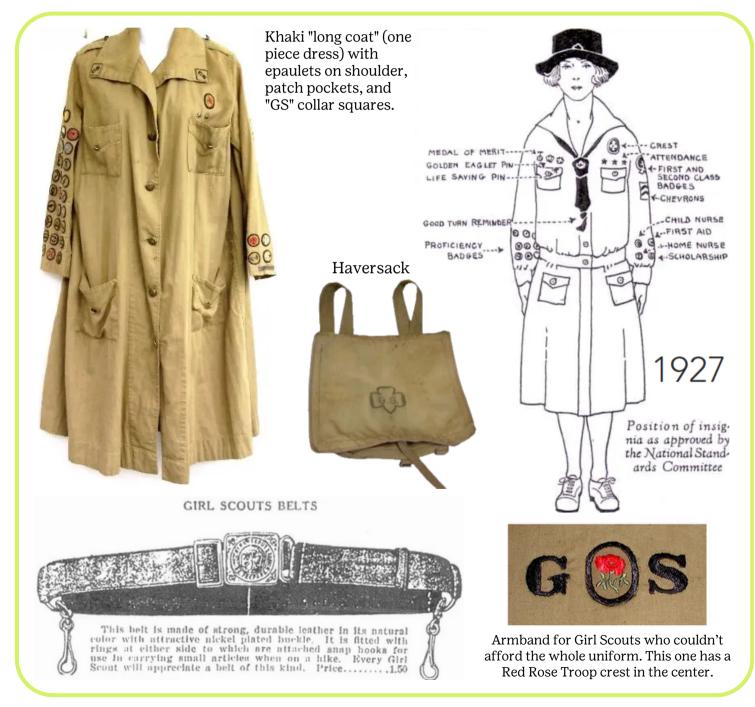

# Girl Scout Uniforms Through the Ages



Girl Scout uniforms are constantly evolving. Compare the uniforms from the past to the uniforms of today.

#### Girl Scout Khaki Uniform 1914-1928



# Girl Scout Uniforms 1928-1940



### Girl Scout Uniforms 1939-1948



# Girl Scout Uniforms 1950-1960



# Girl Scout Uniforms 1960-1970



# Girl Scout Uniforms 1970-1980



#### Girl Scout Uniforms 1980-1990

# Girl Scout Uniform Catalog 1980



Various levels of Girl Scouts in Uniform 1980



Girl Scout Senior 1981





GSUSA Identification 1980-2013 Council Identification 1980-2013



The Daisy level started in 1984. This is the very first uniform.





Image credits: vintagegirlscout.com and GSUSA Archives

#### Girl Scout Uniforms 1990-2000

#### Junior Girl Scout 1990







A ST Green C. (A Chara C. Control C. Control

Social Set Security and 11 Proposal and a statute control of the statute of the s

Cadette and Senior Girl Scouts

Daisy Pin 1993



For Size 2-12 (1928-2008). S