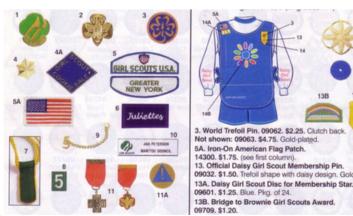

#### Junior Girl Scout 1990

A ST Green C. (A Chara C. Control C. Control

Social Set Security and 11 Proposal and a statute control of the statute of the s

Cadette and Senior Girl Scouts

Daisy Pin 1993

For Size 2-12 (1928-2008). Some confined in Empirical poses.

Continuos South Principal South Properties (2014). Berthall St. St. 111-12 (1974).

Latter South South South South Properties (2014). Berthall St. St. 111-12 (1974).

Latter South Sout

and STAIN SIN productions of the production of t