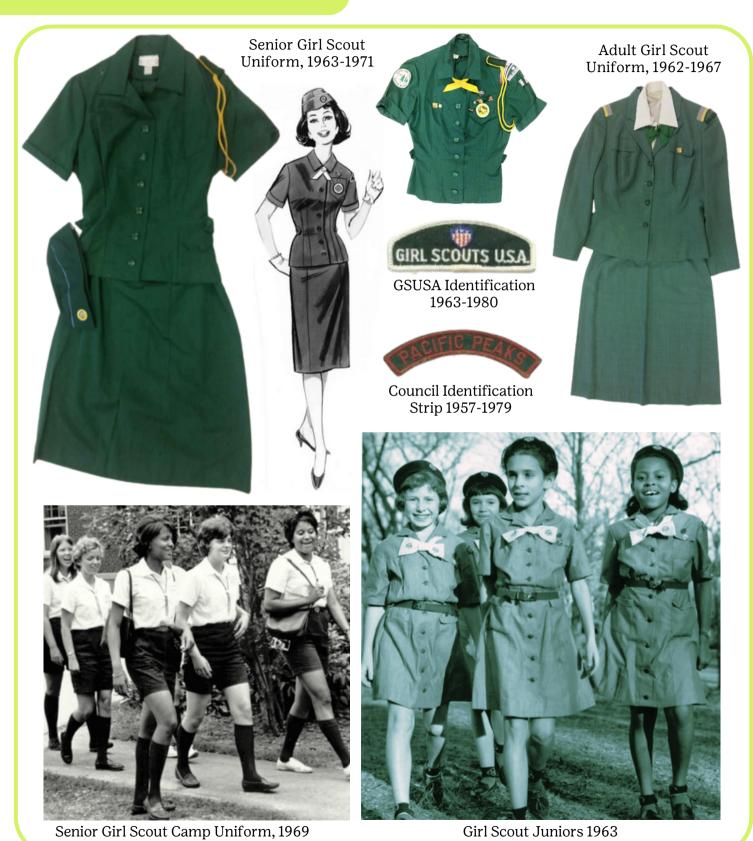

# Girl Scout Uniforms Through the Ages



Girl Scout uniforms are constantly evolving. Compare the uniforms from the past to the uniforms of today.

#### Girl Scout Khaki Uniform 1914-1928



# Girl Scout Uniforms 1928-1940



### Girl Scout Uniforms 1939-1948



# Girl Scout Uniforms 1950-1960



# Girl Scout Uniforms 1960-1970



# Girl Scout Uniforms 1970-1980



#### Girl Scout Uniforms 1980-1990

# Girl Scout Uniform Catalog 1980



Various levels of Girl Scouts in Uniform 1980



Girl Scout Senior 1981





GSUSA Identification 1980-2013 Council Identification 1980-2013



The Daisy level started in 1984. This is the very first uniform.





Image credits: vintagegirlscout.com and GSUSA Archives

#### Girl Scout Uniforms 1990-2000

#### Junior Girl Scout 1990







A ST Green C. (A Chara C. Control C. Control

Social Set Security and 11 Proposal and a statute control of the statute of the s

Cadette and Senior Girl Scouts

Daisy Pin 1993



For Size 2-12 (1928-2008). Some confined in Empirical poses.

Continuos South Principal South Properties (2014). Berthall St. St. 111-12 (1974).

Latter South South South