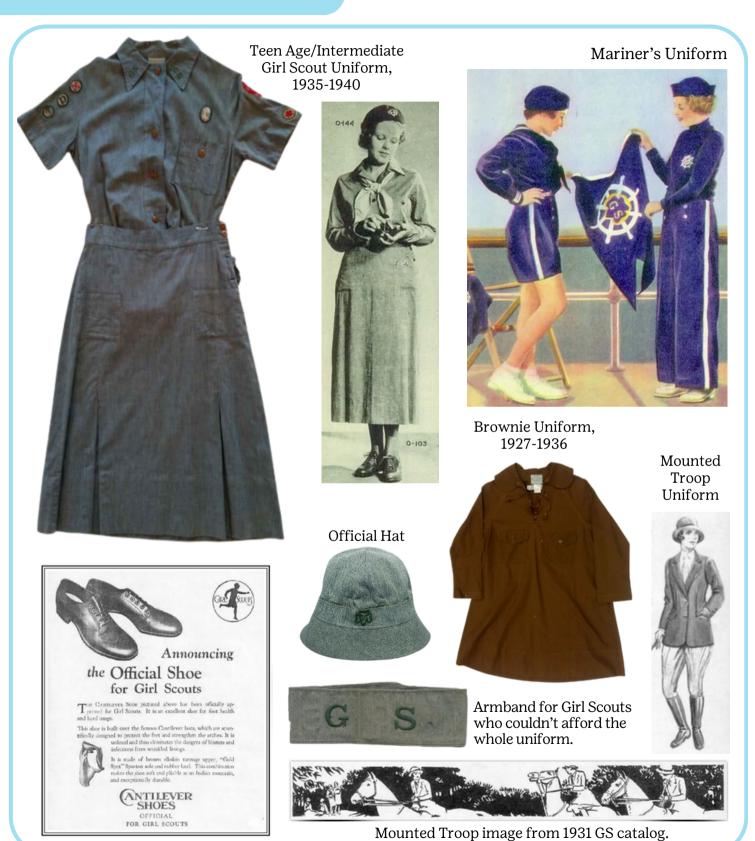

# Girl Scout Uniforms Through the Ages



Girl Scout uniforms are constantly evolving. Compare the uniforms from the past to the uniforms of today.

#### Girl Scout Khaki Uniform 1914-1928



# Girl Scout Uniforms 1928-1940



### Girl Scout Uniforms 1939-1948



# Girl Scout Uniforms 1950-1960



# Girl Scout Uniforms 1960-1970



# Girl Scout Uniforms 1970-1980



#### Girl Scout Uniforms 1980-1990

# Girl Scout Uniform Catalog 1980



Various levels of Girl Scouts in Uniform 1980



Girl Scout Senior 1981





GSUSA Identification 1980-2013 Council Identification 1980-2013



The Daisy level started in 1984. This is the very first uniform.





Image credits: vintagegirlscout.com and GSUSA Archives

#### Girl Scout Uniforms 1990-2000

#### Junior Girl Scout 1990







A ST Green C. (A Chara C. Control C. Control

Social Set Security and 11 Proposal and a statute control of the statute of the s

Cadette and Senior Girl Scouts

Daisy Pin 1993



For Size 2-12 (1928-2008). Some confined in Empirical poses.

C