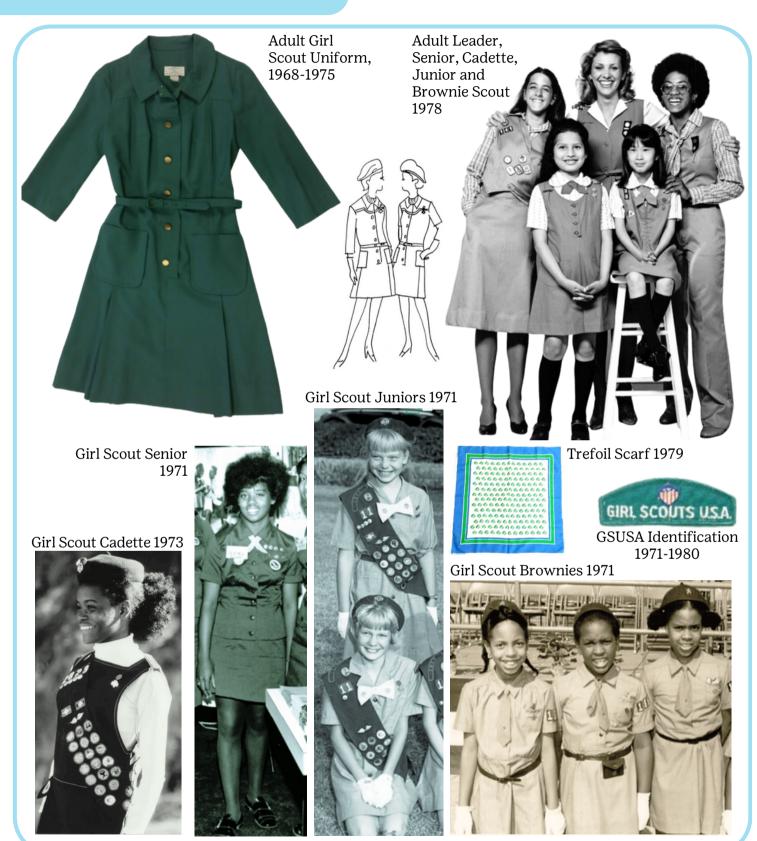

# Girl Scout Uniforms Through the Ages



Girl Scout uniforms are constantly evolving. Compare the uniforms from the past to the uniforms of today.

#### Girl Scout Khaki Uniform 1914-1928



# Girl Scout Uniforms 1928-1940



### Girl Scout Uniforms 1939-1948



# Girl Scout Uniforms 1950-1960



# Girl Scout Uniforms 1960-1970



# Girl Scout Uniforms 1970-1980



#### Girl Scout Uniforms 1980-1990

# Girl Scout Uniform Catalog 1980



Various levels of Girl Scouts in Uniform 1980



Girl Scout Senior 1981





GSUSA Identification 1980-2013 Council Identification 1980-2013



The Daisy level started in 1984. This is the very first uniform.





Image credits: vintagegirlscout.com and GSUSA Archives

#### Girl Scout Uniforms 1990-2000

#### Junior Girl Scout 1990







A ST Green C. (A Chara C. Control C. Control

Social Set Security and 11 Proposal and a statute control of the statute of the s

Cadette and Senior Girl Scouts

Daisy Pin 1993



For Size 2-12 (1928-2008). Some confined in Empirical poses.

Continuos South Principal South Properties (2014). Berthall St. St. 111-12 (1974).

Latter South South South South Properties (2014). Berthall