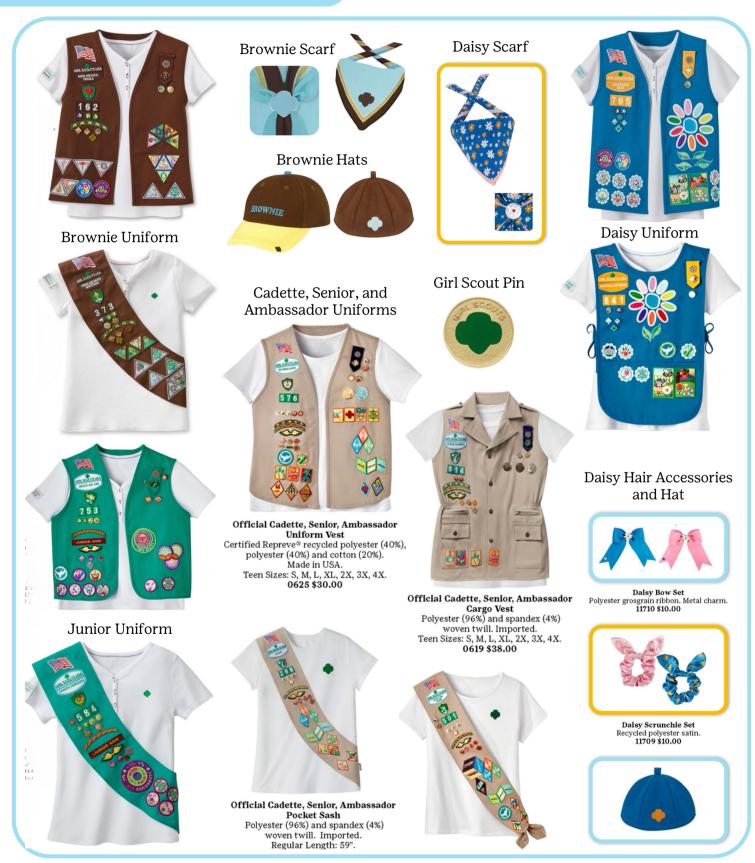

#### Girl Scout Uniforms 2011-2021

Junior, Cadette, Brownie, and Daisy Girl Scout Uniforms, GS Catalog

Cadette, Senior, and Ambassador Scarf & Sash 2017

Council Identification 2014

Girl Scout Pin 2011-2021