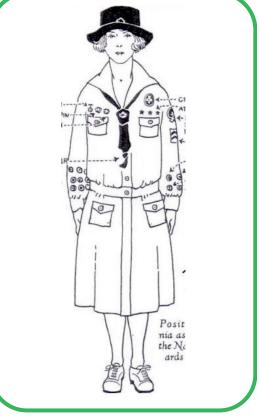

Girl Scout Khaki Uniform with Insignia Placement 1927

Teenage/Intermediate Girl Scout Uniform, 1935-1940

Brownie Girl Scout Uniform, 1927-1936

Senior Girl Scout Uniform 1943

Mariner Scout Uniform with the Senior Service Scout Hat 1934-1940