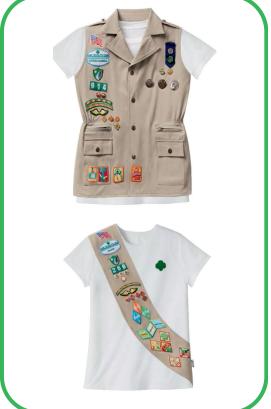

Daisy Girl Scout Uniforms 2022

Cadette, Senior, and Ambassador Girl Scout Uniforms 2022

> Uniform Vest and Uniform Sash

Cadette, Senior, and Ambassador Girl Scout Uniforms 2022

> Cargo Vest and Pocket Sash