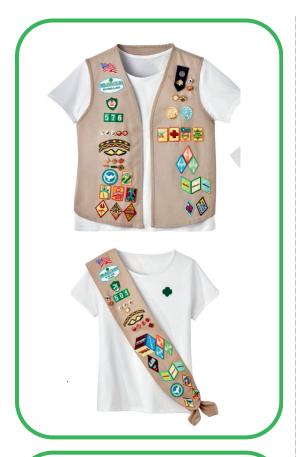

Daisy Girl Scout Uniforms 2022

Cadette, Senior, and Ambassador Girl Scout Uniforms 2022

> Uniform Vest and Uniform Sash

Cadette, Senior, and Ambassador Girl Scout Uniforms 2022

> Cargo Vest and Pocket Sash