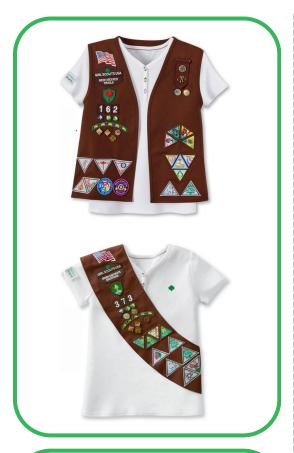

Daisy Girl Scout Uniforms 2022

Cadette, Senior, and Ambassador Girl Scout Uniforms 2022

> Uniform Vest and Uniform Sash

Cadette, Senior, and Ambassador Girl Scout Uniforms 2022

> Cargo Vest and Pocket Sash