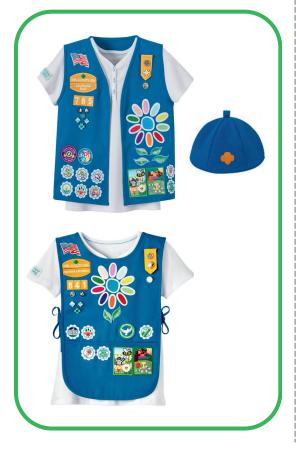

Daisy Girl Scout Uniforms 2022

Cadette, Senior, and Ambassador Girl Scout Uniforms 2022

> Uniform Vest and Uniform Sash

Cadette, Senior, and Ambassador Girl Scout Uniforms 2022

> Cargo Vest and Pocket Sash

Brownie Girl Scout Uniform 2022

Junior Girl Scout Uniform 2022