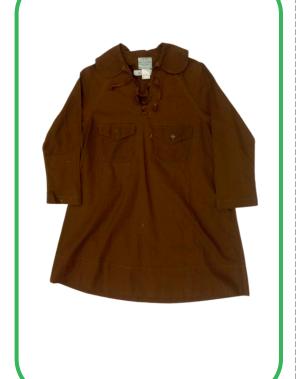

Girl Scout Khaki Uniform with Insignia Placement 1927

Teenage/Intermediate Girl Scout Uniform, 1935-1940

Brownie Girl Scout Uniform, 1927-1936

Senior Girl Scout Uniform 1943

Mariner Scout Uniform with the Senior Service Scout Hat 1934-1940