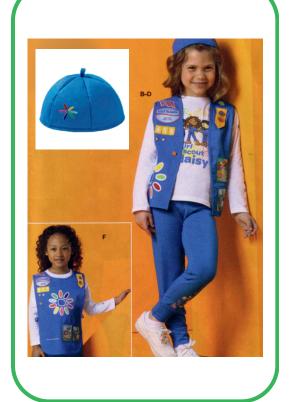

Daisy Girl Scout Uniforms 2022

Cadette, Senior, and Ambassador Girl Scout Uniforms 2022

> Uniform Vest and Uniform Sash

Cadette, Senior, and Ambassador Girl Scout Uniforms 2022

> Cargo Vest and Pocket Sash