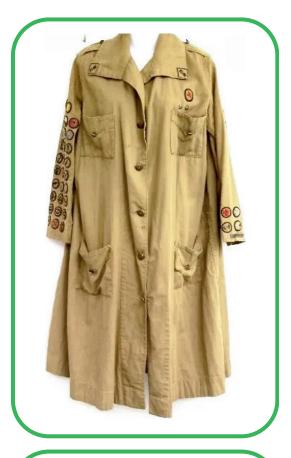

## Uniform Flashcard Game Cut out the cards and fold the right side back. Try to put the uniforms in chronological order of when they were worn.

Girl Scout Khaki Uniform 1914-1928

Khaki "long coat" (one piece dress) with epaulets on shoulders, patch pockets, and "GS" collar squares.