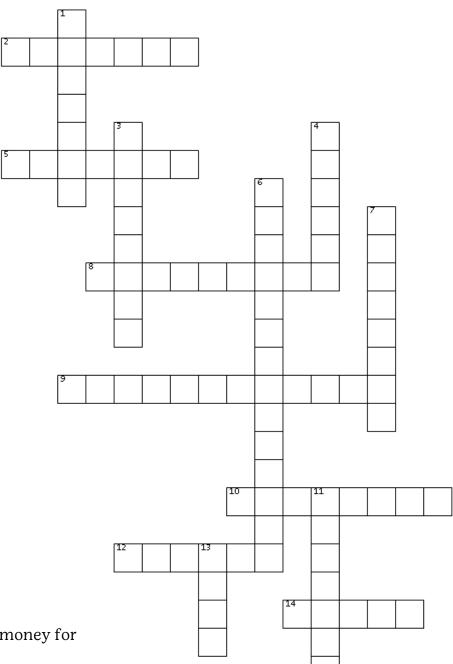

## Directions:

- Use the clues to fill in the puzzle.
- Words will go across or down.
- Letters are shared when the words intersect.

# **ACROSS**

- 2. The three leaves on the trefoil stand for this.
- 5. The symbol of Girl Scouts and a camp in northern New York.
- 8. A person that offers help to people or organizations for free.
- 9. This was the highest award in Juliette's time.
- 10. The city our founder was born in.
- 12. This organization brings Girl Scouts and Girl Guides together all over the world.
- 14. The youngest level of Girl Scouts and Juliette Gordon Low's nickname.

#### DOWN

- 1. We sell these every year to raise money for our troop.
- 3. This camp offers sailing.
- 4. This camp is located on Song Lake.
- 6. The name of our council.
- 7. The first name of the founder of Girl Scouts.
- 11. This camp is also an adventure center.
- 13. The highest award a Senior or Ambassador Girl Scout can earn.