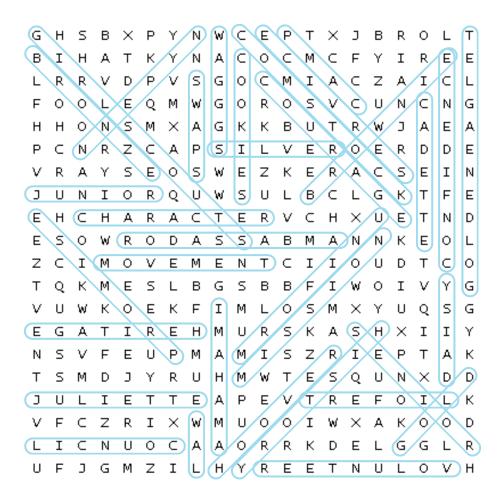

## Directions:

- Find the below words in the puzzle to the right.
- Circle or highlight the words you find.
- Words can go in any direction.
- Words can share letters as they cross over each other.

Tip
If you get stuck, try
starting with words
that have double
letters. It will be
easier to find them
in the puzzle.

Ι В R Ι 0 0 S V  $\subset$ В U Т S Ι Ν Ε R Ε R Ε Z Ε R  $\subset$ S К В S  $\subset$ Т Ε  $\subset$ Н Х Н Н ٧ S Ċ Z Ι Ε Т C Ι Ι 0 М 0 Ν U D Q G В F Ι U W Ι 0 S Μ Т Ι S К А S S S Z R Ι ٧ Ι Ε S Ε S Q Ι Т R Ε Ε Ċ Z Ι Ċ Ι К D Ε Ν R R Ε Ε Т

| AMAHAMI    | COMSTOCK    | GOLD          | LAW      | SILVER    |
|------------|-------------|---------------|----------|-----------|
| AMBASSADOR | CONFIDENCE  | GOLDEN EAGLET | MISSION  | SWAPS     |
| BRONZE     | COOKIES     | HERITAGE      | MOVEMENT | TREFOIL   |
| BROWNIE    | COUNCIL     | HISTORY       | NYPENN   | UNIFORM   |
| CADETTE    | COURAGE     | HOOVER        | PROMISE  | VOLUNTEER |
| CAMP       | DAISY       | JULIETTE      | SENIOR   | WAGGGS    |
| CHARACTER  | GIRL SCOUTS | JUNIOR        | SERVICE  |           |