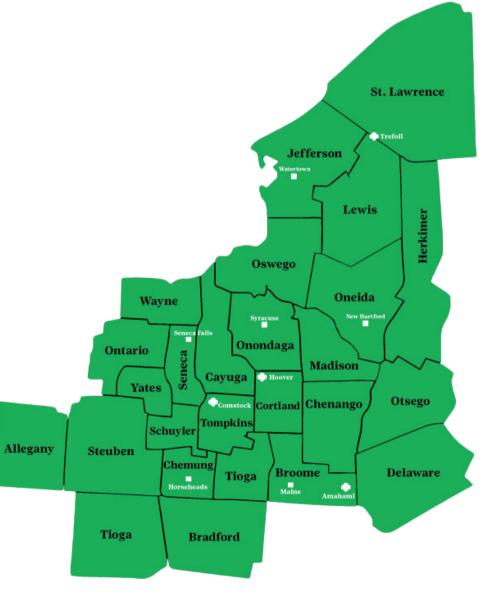

## Service Centers & Careers

Explore GSNYPENN's Service Centers and council footprint on the map. Two of the Service Centers have Girl Scout Stores where you can buy apparel, badges and other supplies. The council covers 24 counties in New York and two in northern Pennsylvania.

To schedule a tour of a service center fill out this form!

Syracuse\* 960 James St., Floor 2 Syracuse, NY 13203

Horseheads\* 226 Colonial Dr. Horseheads, NY 14845

Maine 2626 State Route 26 Maine, NY 13802

Maine Mailing Address: PO Box 279 Maine, NY 13802

Seneca Falls 12 N. Park St. Seneca Falls, NY 13148

New Hartford 210 Old Campion Rd., Suite 1 New Hartford, NY 13413

Watertown 146 Arsenal St., Suite 10 Watertown, NY 13601

\*Includes a full service Girl Scout Store.

Research what careers are part of Girl Scouting at the local, national and international levels!